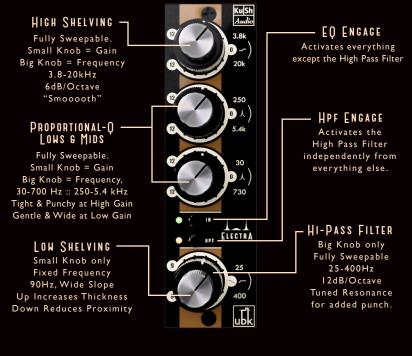

## **OPERATIONAL OVERVIEW**

The Electra is a 5-band equalizing masterpiece that enables precise, musical control over the tone *and* the texture of recorded sounds. A novel combination of four meticuously tuned filter types — a subtly resonant butterworth high-pass, baxandall low shelf, two proportional-Q mids, and mastering style high shelf — opens up completely new creative possibilities for how your tracks impact the emotions of the listener.

On the mix, on busses, on individual tracks... it does exactly what you want, and nothing that you don't. The vibe of the filters is electric, with a crackling but incredibly smooth and detailed midrange, thick but tightly defined low end, and sparkling high frequencies that are unmistakeably analog.