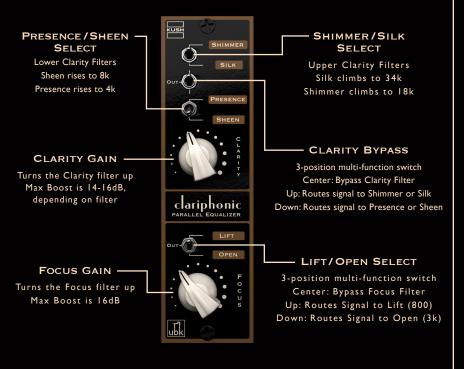

## OPERATIONAL OVERVIEW

Behold the Clariphonic Dual-Channel Parallel Equalizer from Kush Audio, a fiendishly clever approach to equalization that was designed from the ground up to give you the kind of air, clarity, and presence previously found only in very expensive analog equalizers, the kind that are often old and difficult to find.

With two high-shelves running in parallel on each channel, and your choice of 6 unusual and carefully selected corner frequencies covering everything from the mids to the supersonics, there is no limit to the types of sweet high end the Clariphonic can produce.

The internal parallel signal paths produce a form of additive-only high frequency equalization that is at once holographic, transparent, and virtually phaseless. You get effortless, natural high end for days.